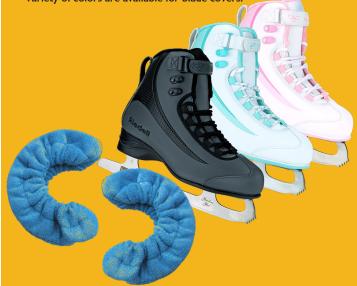

## LEARN TO SKATE PACKAGE

INCLUDES: •Skates\* •Soft Blade Covers

> \$99 Youth sizes

Adult sizes starting at \$110

Scan the code to schedule your appointment OR visit us online at https://mmskatewear.com/products/skate-fitting

## www.mmskatewear.com

Questions? info@mmskatewear.com Voice: 315.672.5750 Text: 315.310.4316

Everything you need to begin or continue your Learn to Skate lessons! Package also includes skate fitting and blades sharpening so you are ready to take the ice.

Looking to upgrade your current skates? We fit skaters from beginner through high competitive levels. Contact us to find out how we can help you!

\*Pricing is for Riedell Soar, Riedell Horizon or Jackson Vista skates. Please inquire about pricing for different models. Variety of colors are available for blade covers.